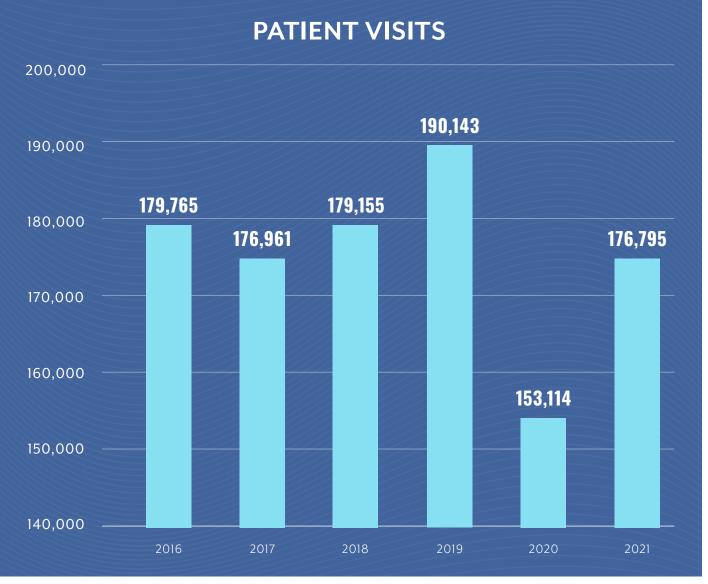

176,795

BILLABLE UDS ENCOUNTERS

97,691
MEDICAL

49,517
DENTAL

13,179
EYE CARE

8,750
FAMILY SERVICES

5071
BEHAVIORAL
HEALTH

2,587
OTHER SERVICES